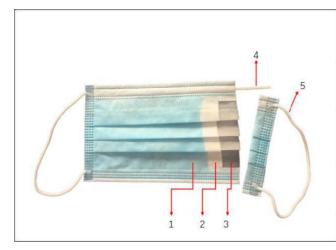

## **Face Mask Specification**

• Size: 17.5\*9.4cm (for adult)

• Material: Nonwoven PP + Filter Paper + Nonwoven PP

• **GSM/Thickness:** 25gsm Nonwoven PP + 25gsm Filter Paper + 25gsm Nonwoven PP

- 1. 1st layer, 25GSM nonwoven PP, Anti-Bacterial with effective isolation
- 2. 2nd layer, 25GSM Filter Paper, high filtering performance against bacteria and particles
- 3. 3rd layer, 25GSM Nonwoven PP, comfortable, breathable, innocuous and non-irritating
- 4. Adjustable nosewire to fit different nose sizes, ensuring protective fit
- 5. Strong round, elastic earloop